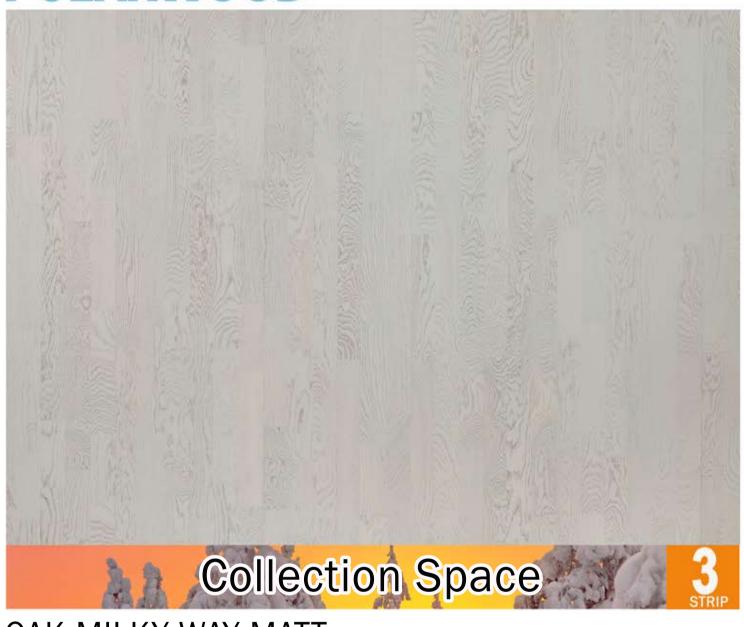

## OAK MILKY WAY MATT

3011278164095124

Oak Robust, 3 strip, milk-white matt lacquer

Classic 3-strip board made from oak under milk-white matt lacquer. Allowed: light shade uneveness, rare sapwood, woodrays, dark strips, rare live knots, sectional pin knots.