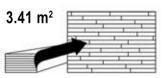

Floor heating: Suitable.

14 x 188 x 2266 mm

Package volume (m<sup>2</sup>):

Package weight (kg):

3.41

26

**ARTICLE** 

\* ask your seller about conditions