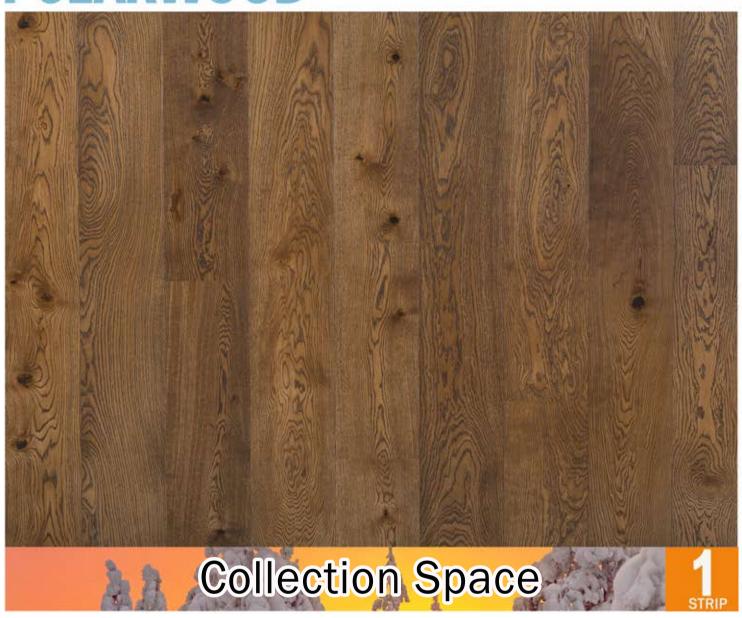

## OAK PREMIUM SIRIUS

ARTICLE

Oak, 1-strip, light brushing, brown oil, bevels

1011112072020124

Board thickness (mm): 14
Width (mm): 188
Length (mm): 1800
Single board area (m²): 0,34
Boards per package (pieces): 8

Package volume (m<sup>2</sup>): 2,72

Package weight (kg): 22

Light brushing 1-strip parquet board from oak under brown oil. Allowed: rare sapwood, dark stripes and traces, wood rays, live and prefilled knots.