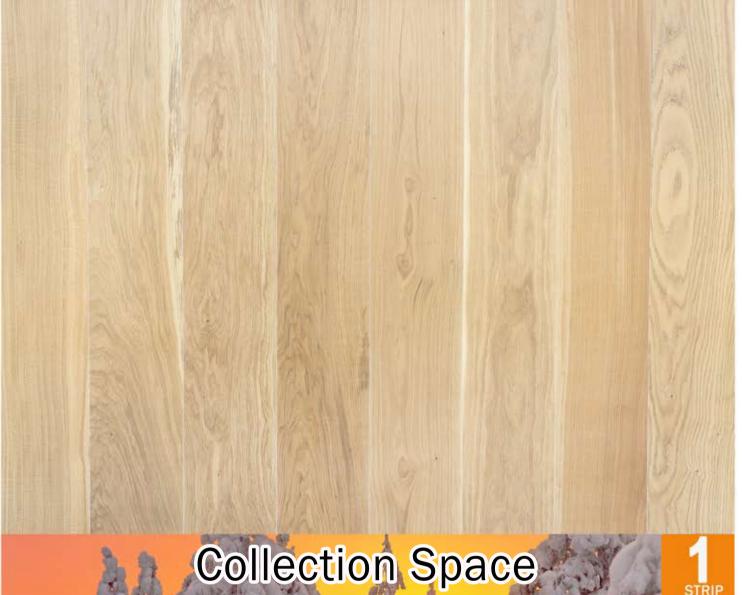

## OAK PREMIUM MERCURY WHITE OILED

Oak, 1-strip, light brushing, white oil, bevels

ARTICLE 1011072072018124

| Board thickness (mm):                | 14   | <ul> <li>Light brushing 1-strip parquet board made from selected oak under white oil with bevels.</li> <li>Allowed: shade unevenness, sapwood, wood rays, rare live knots, sectional pin knots.</li> <li>Installation method: Floating/glue down.</li> <li>Changes under UV radiation: Color deepens over time.</li> <li>Floor heating: Suitable.</li> </ul> |
|--------------------------------------|------|--------------------------------------------------------------------------------------------------------------------------------------------------------------------------------------------------------------------------------------------------------------------------------------------------------------------------------------------------------------|
| Width (mm):                          | 188  |                                                                                                                                                                                                                                                                                                                                                              |
| Length (mm):                         | 1800 |                                                                                                                                                                                                                                                                                                                                                              |
| Single board area (m <sup>2</sup> ): | 0,34 |                                                                                                                                                                                                                                                                                                                                                              |
| Boards per package (pieces):         | 8    |                                                                                                                                                                                                                                                                                                                                                              |
| Package volume (m <sup>2</sup> ):    | 2,72 |                                                                                                                                                                                                                                                                                                                                                              |
| Package weight (kg):                 | 22   |                                                                                                                                                                                                                                                                                                                                                              |

14X188X1800 mm

Wood - natural material. Changes in appearance and color are expected. Intallation and maintenance instructions enclosed in the package.

WWW.POLARWOOD.RU