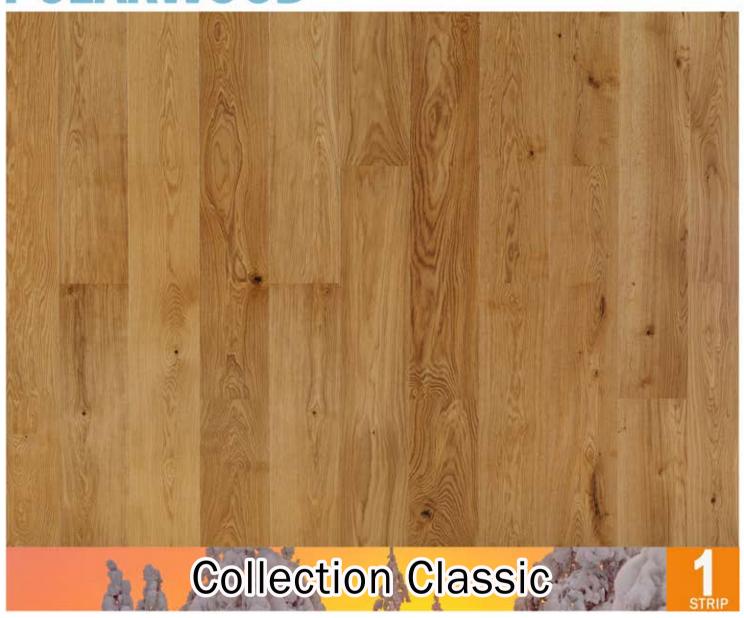

## OAK PREMIUM COTTAGE

ARTICLE

OAK, 1 strip, lacquer, brushing, bevels

1011112072100124

Board thickness (mm): 14
Width (mm): 188
Length (mm): 1800
Single board area (m²): 0,34
Boards per package (pieces): 8
Package volume (m²): 2,72

1-strip country style board made from oak under lacquer with bevels. Allowed: shade uneveness; rare sapwood; rare stain; woodrays; not fully prefilled knots.

Installation method: Floating/glue down.

Changes under UV radiation: Color deepens over time.