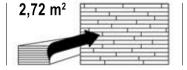

## OAK PREMIUM COTTAGE

ARTICLE

OAK, 1 strip, lacquer, brushing, bevels

1011112072100124

Board thickness (mm): 14
Width (mm): 188
Length (mm): 1800
Single board area (m²): 0,34
Boards per package (pieces): 8
Package volume (m²): 2,72