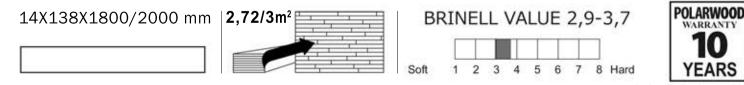

## ARTICLE 1011072072021124 / 1011071072021124

| Board thickness (mm):                | 14        |
|--------------------------------------|-----------|
| Width (mm):                          | 188       |
| Length (mm):                         | 1800/2000 |
| Single board area (m <sup>2</sup> ): | 0,34/0,38 |
| Boards per package (pieces):         | 8         |
| Package volume (m²):                 | 2,72/3    |
| Package weight (kg):                 | 22/23     |
|                                      |           |