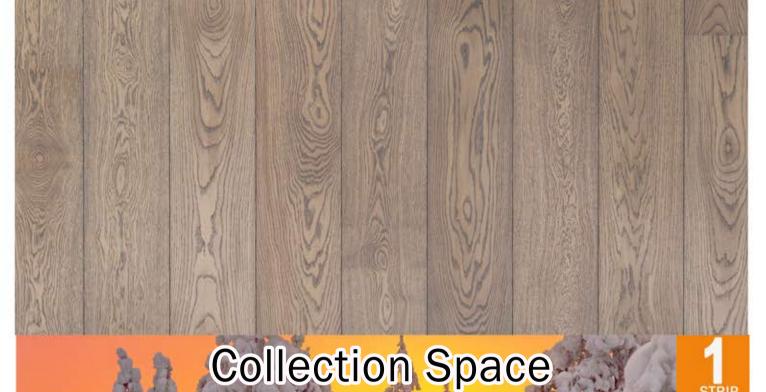

## OAK PREMIUM CARME

Oak, 1-strip, light brushing, grey oil, bevels

Light brushing 1-strip parquet board made from selected oak under grey oil with bevels. Allowed: shade unevenness, sapwood, wood rays, rare live knots, sectional pin knots.

Installation method: Floating/glue down.