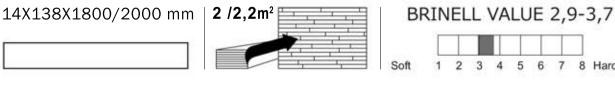

## ARTICLE 1011061562021124 / 1011061462021124

8 Hard

6 7

| Board thickness (mm):                | 14        |
|--------------------------------------|-----------|
| Width (mm):                          | 138       |
| Length (mm):                         | 1800/2000 |
| Single board area (m <sup>2</sup> ): | 0,25/0,28 |
| Boards per package (pieces):         | 8         |
| Package volume (m²):                 | 2/2,2     |
| Package weight (kg):                 | 15/17     |
|                                      |           |