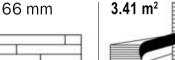

## ARTICLE 3011278162013124

| Board thickness (mm):        | 14   | Light brushing 3-strip board made from oak under white oil.                                                                                                                                                                                   |
|------------------------------|------|-----------------------------------------------------------------------------------------------------------------------------------------------------------------------------------------------------------------------------------------------|
| Width (mm):                  | 188  | Allowed: stong shade uneveness, rare sapwood, woodrays, dark strips,<br>rare live knots, sectional pin knots.<br>Installation method: Floating/glue down.<br>Changes under UV radiation: Little changes of color.<br>Floor heating: Suitable. |
| Length (mm):                 | 2266 |                                                                                                                                                                                                                                               |
| Single board area (m²):      | 0,43 |                                                                                                                                                                                                                                               |
| Boards per package (pieces): | 8    |                                                                                                                                                                                                                                               |
| Package volume (m²):         | 3,41 |                                                                                                                                                                                                                                               |
| Package weight (kg):         | 26   |                                                                                                                                                                                                                                               |

14 x 188 x 2266 mm

Wood - natural material. Changes in appearance and color are expected. Installation and maintenance instructions enclosed in the package.

WWW.POLARWOOD.RU