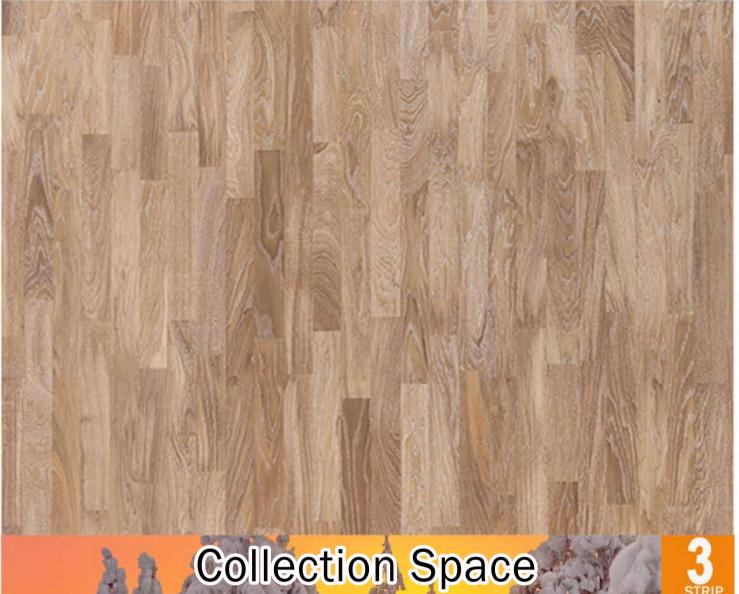

## OAK CALLISTO OILED

Oak Robust, 3 strip, light brushing, white oil

## ARTICLE 3011278162013124

| Board thickness (mm):        | 14   | Light brushing 3-strip board made from oak under white oil.                                                                                                                                                                                   |
|------------------------------|------|-----------------------------------------------------------------------------------------------------------------------------------------------------------------------------------------------------------------------------------------------|
| Width (mm):                  | 188  | Allowed: stong shade uneveness, rare sapwood, woodrays, dark strips,<br>rare live knots, sectional pin knots.<br>Installation method: Floating/glue down.<br>Changes under UV radiation: Little changes of color.<br>Floor heating: Suitable. |
| Length (mm):                 | 2266 |                                                                                                                                                                                                                                               |
| Single board area (m²):      | 0,43 |                                                                                                                                                                                                                                               |
| Boards per package (pieces): | 8    |                                                                                                                                                                                                                                               |
| Package volume (m²):         | 3,41 |                                                                                                                                                                                                                                               |
| Package weight (kg):         | 26   |                                                                                                                                                                                                                                               |