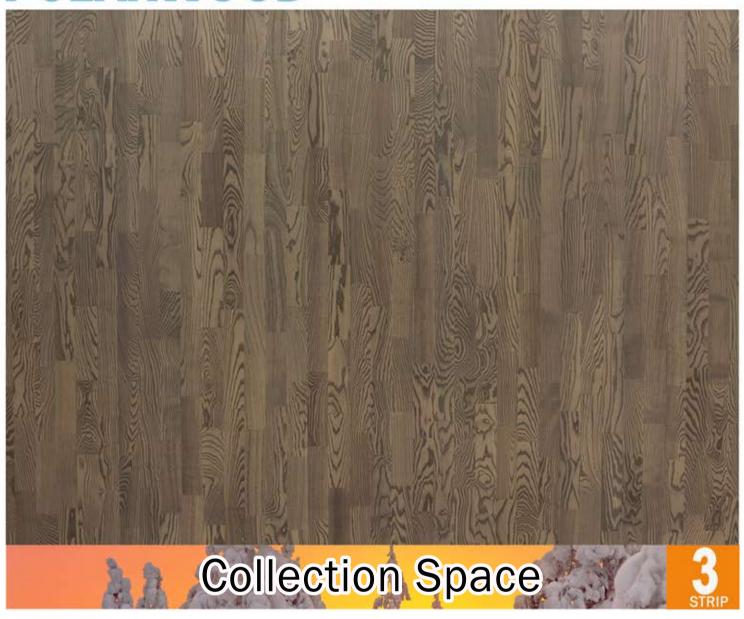

## **ASH SATURN**

**ARTICLE** 

Ash, 3 strip, light brushing, grey oil

3031318162021124

Board thickness (mm):

Width (mm):

Length (mm):

Single board area (m²):

Boards per package (pieces):

Package volume (m²):

3,41

Light brushing 3-strip board made from ash with grey oil treatment. Allowed: strong shade uneveness; rare dark strips and traces; rare stain; rare live knots.