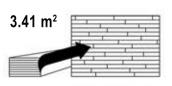

Boards per package (pieces):

Package volume (m²):

3,41

Light brushing 3-strip board made from ash with grey oil treatment. Allowed: strong shade uneveness; rare dark strips and traces; rare stain; rare live knots.