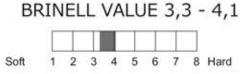

Boards per package (pieces):

Package volume (m²):

3,41

Light brushing 3-strip board made from ash with grey oil treatment. Allowed: strong shade uneveness; rare dark strips and traces; rare stain; rare live knots.