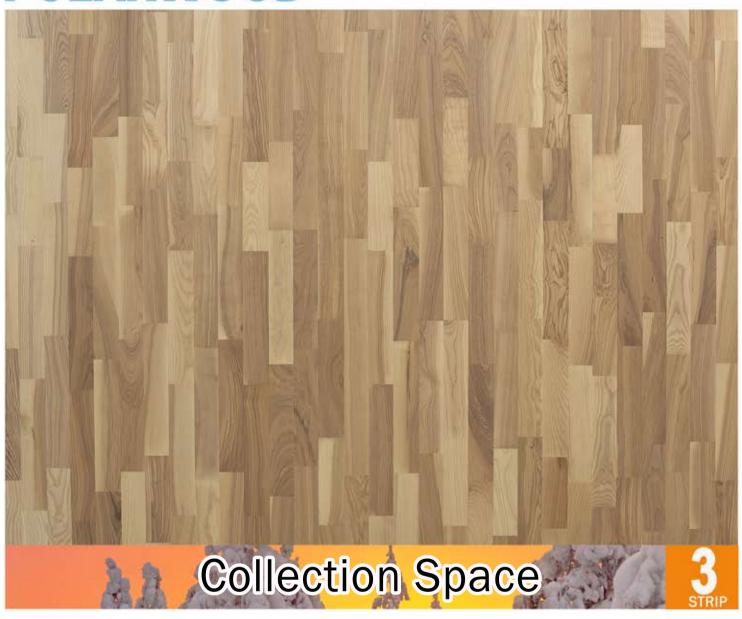

## **ASH PLUTON**

**ARTICLE** 

Ash, 3 strip, light brushing, white oil

3031318162018124

Board thickness (mm):

Width (mm):

Length (mm):

Single board area (m²):

Boards per package (pieces):

Package volume (m²):

3,41

Light brushing 3-strip board made from ash with white oil treatment. Allowed: strong shade uneveness; rare dark strips and traces; rare stain; rare live knots.