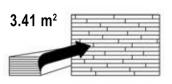

Boards per package (pieces):

Package volume (m²):

3,41

Light brushing 3-strip board made from ash with white oil treatment. Allowed: strong shade uneveness; rare dark strips and traces; rare stain; rare live knots.