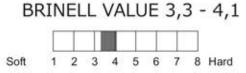

## **POLARWOOD**



## **ASH PLUTON**

**ARTICLE** 

Ash, 3 strip, light brushing, white oil

3031318162018124

Board thickness (mm):

Width (mm):

Length (mm):

Single board area (m²):

Boards per package (pieces):

Package volume (m²):

3,41

Light brushing 3-strip board made from ash with white oil treatment. Allowed: strong shade uneveness; rare dark strips and traces; rare stain; rare live knots.

Installation method: Floating/glue down.

Changes under UV radiation: Color deepens over time.

Floor heating: Suitable.

14 x 188 x 2266 mm

Package weight (kg):





26





\* ask your seller about conditions

Wood - natural material. Changes in appearance and color are expected. Installation and maintenance instructions enclosed in the package.