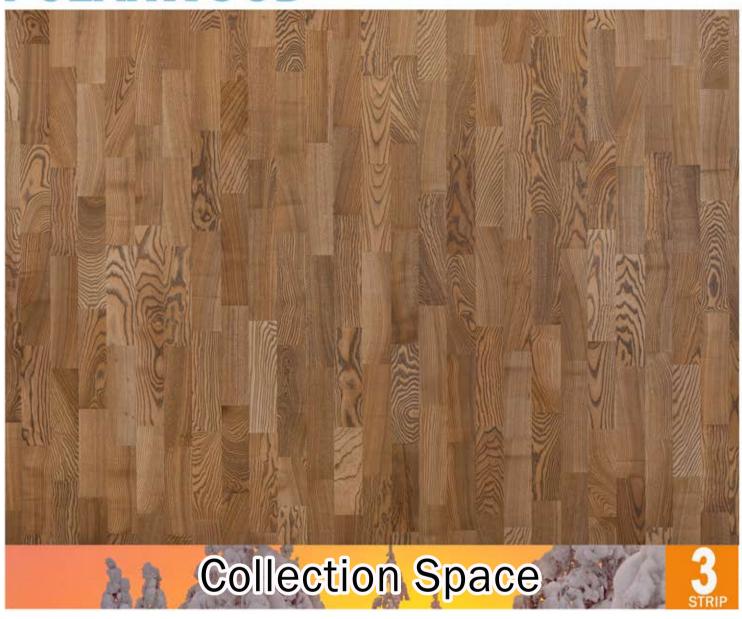

## **ASH MOON**

ARTICLE

Ash, 3 strip, light brushing, brown oil

3031318162020124

Board thickness (mm): 14
Width (mm): 188
Length (mm): 2266
Single board area (m²): 0,43
Boards per package (pieces): 8
Package volume (m²): 3,41

Light brushing 3-strip board made from ash with brown oil treatment. Allowed: strong shade uneveness; rare dark strips and traces; rare stain; rare live knots.

Installation method: Floating/glue down.

Changes under UV radiation: Color deepens over time.