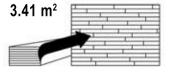

## ARTICLE 3031318162019124

| Board thickness (mm):                | 14   |
|--------------------------------------|------|
| Width (mm):                          | 188  |
| Length (mm):                         | 2266 |
| Single board area (m <sup>2</sup> ): | 0,43 |
| Boards per package (pieces):         | 8    |
| Package volume (m²):                 | 3,41 |
| Package weight (kg):                 | 26   |
|                                      |      |