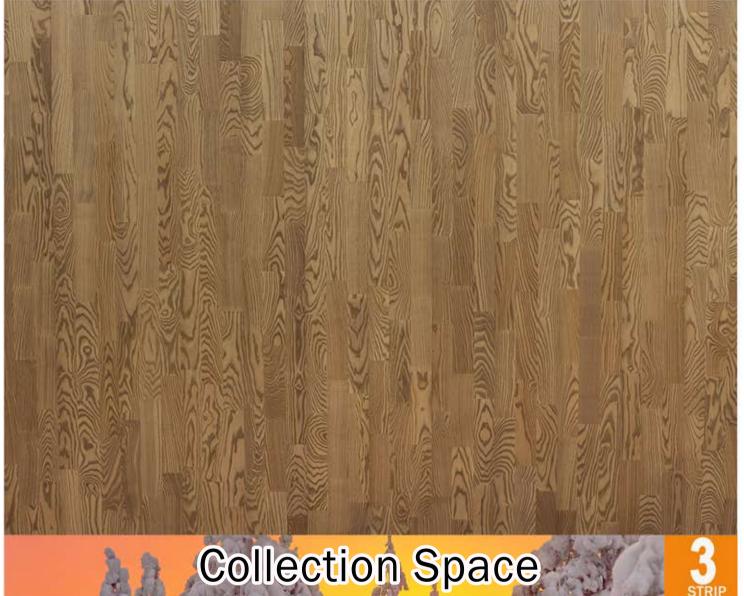

## ASH MARS

Ash, 3 strip, light brushing, beige oil

Light brushing 3-strip board made from ash with beige oil treatment. Allowed: strong shade uneveness; rare dark strips and traces; rare live knots. Installation method: Floating/glue down. Changes under UV radiation: Color deepens over time. Floor heating: Suitable.