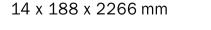

## ARTICLE 3031318162019124

| Board thickness (mm):                | 14   |
|--------------------------------------|------|
| Width (mm):                          | 188  |
| Length (mm):                         | 2266 |
| Single board area (m <sup>2</sup> ): | 0,43 |
| Boards per package (pieces):         | 8    |
| Package volume (m²):                 | 3,41 |
| Package weight (kg):                 | 26   |
|                                      |      |