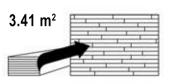

Boards per package (pieces):

Package volume (m²):

3,41

Classic 3-strip board made from ash under dark brown lacquer. Allowed: shade uneveness, rare dark strips and traces, rare live knots.

Installation method: Floating/glue down.