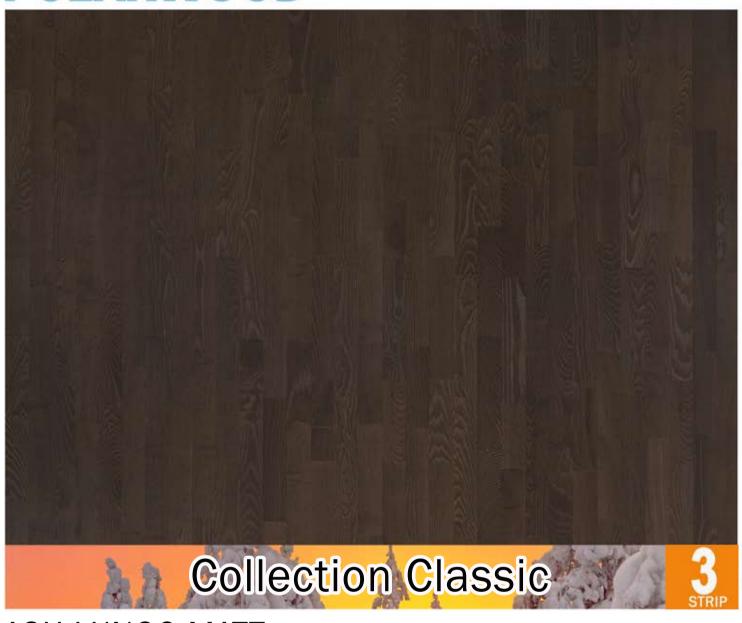

## **ASH LUNGO MATT**

**ARTICLE** 

Ash Country, 3 strip, dark brown matt lacquer

3031318166175124

Board thickness (mm):

Width (mm):

Length (mm):

Single board area (m²):

Boards per package (pieces):

Package volume (m²):

3,41

Classic 3-strip board made from ash under dark brown lacquer. Allowed: shade uneveness, rare dark strips and traces, rare live knots.

Installation method: Floating/glue down.

Changes under UV radiation: Little changes of color.

Floor heating: Suitable.

14 x 188 x 2266 mm

Package weight (kg):

26

\* ask your seller about conditions

Wood - natural material. Changes in appearance and color are expected. Installation and maintenance instructions enclosed in the package.