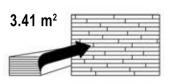

## ASH LIVING WHITE MATT

**ARTICLE** 

Ash, 3 strip, white matt lacquer

3031118164001124

14 Board thickness (mm): Width (mm): 188 2266 Length (mm): 0.43 Single board area (m<sup>2</sup>): Boards per package (pieces): 8 3.41

Floor heating: Suitable.

14 x 188 x 2266 mm

Package volume (m<sup>2</sup>):

Package weight (kg):

26

\* ask your seller about conditions

Wood - natural material. Changes in appearance and color are expected. Installation and maintenance instructions enclosed in the package.