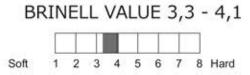

Classic 3-strip board made from ash under white matt lacquer. Allowed: strong shade uneveness; rare dark strips and traces; rare stain; rare live knots.

Installation method: Floating/glue down.

Changes under UV radiation: Little changes of color.