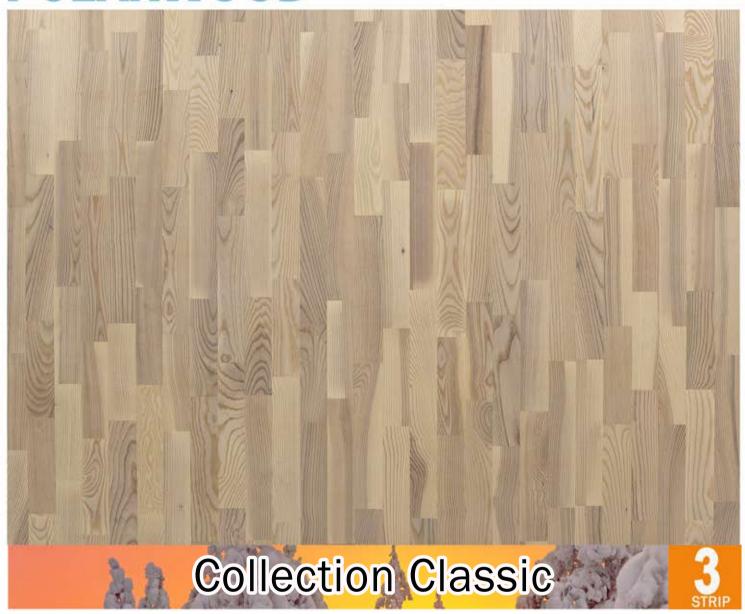

## ASH LIVING WHITE MATT

**ARTICLE** 

Ash, 3 strip, white matt lacquer

3031118164001124

14 Board thickness (mm): Width (mm): 188 2266 Length (mm): 0.43 Single board area (m<sup>2</sup>): Boards per package (pieces): 8 3.41

Classic 3-strip board made from ash under white matt lacquer. Allowed: strong shade uneveness; rare dark strips and traces; rare stain; rare live knots.

Installation method: Floating/glue down.

Changes under UV radiation: Little changes of color.