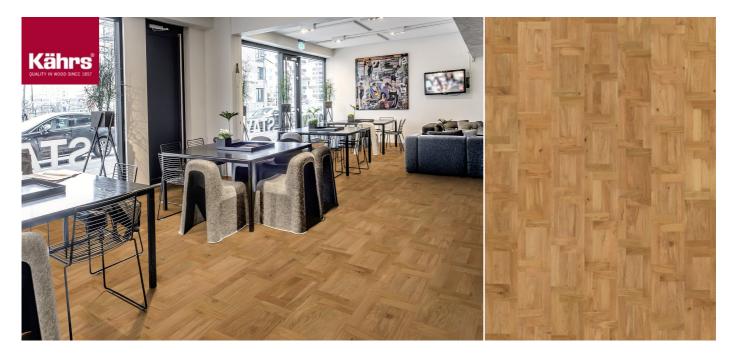

## OAK CASTELLO ROVERE

This warm, natural oak floor from the European Renaissance Collection is laid in a classic and timeless pattern. Bevelling ensures a classical patterned look and feel. Each board is carefully brushed to bring out the character of the grain and highlight the natural texture of the wood.

|         | DECODIDITION |
|---------|--------------|
| PRODUCI | DESCRIPTION  |

| PRODUCT DESCRIPTION                                                                                                                                                       |                           | FACTS               |                                 |
|---------------------------------------------------------------------------------------------------------------------------------------------------------------------------|---------------------------|---------------------|---------------------------------|
| Article Number                                                                                                                                                            | 151XACEKN1KW180           | Wood Species        | Oak                             |
| Surface treatment                                                                                                                                                         | Oil                       | Board               | Pattern                         |
| Design features                                                                                                                                                           | Brushed, bevelled 4-sided | Grading             | Lively (Country)                |
| Dimensions                                                                                                                                                                | 1830 x 305 x 15 mm        | Range               | Kährs Original                  |
| Weight per Package                                                                                                                                                        | 20 kg                     | Collection          | European Renaissance Collection |
| Area per Package                                                                                                                                                          | 2.23 m <sup>2</sup>       | Resandable          | 2-3 times                       |
| Area Per Board                                                                                                                                                            | 0.558 m²                  | Natural/Stained     | Natural                         |
|                                                                                                                                                                           |                           | Brinell Value       | 3, 7                            |
| DETAIL DESCRIPTION                                                                                                                                                        |                           | Joint               | Tongue & Groove                 |
| Naturally occuring wood colour variations allowed, from light to dark brown.<br>The product includes medium sound and black knots. Knots may vary in<br>size and numbers. |                           | Floor heating       | Yes                             |
|                                                                                                                                                                           |                           | Warranty            | 30 years                        |
|                                                                                                                                                                           |                           | Wear-layer material | Hardwood                        |