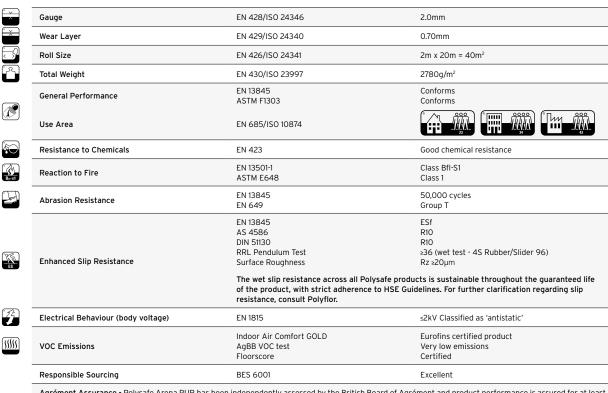

Polysafe safety flooring ranges have good resistance to dilute acids and alkalis, are compatible for use with the most commonly used alco-based hand gels and are suitable for steam cleaning on a periodic basis. Chemical resistance charts available on request. For information regarding handling and installation, adhesives, maintenance, applications, chemical resistance and product warranty, consult Polyflor Customer Technical Services on +44 (0)161 767 1912, or email tech@polyflor.com.